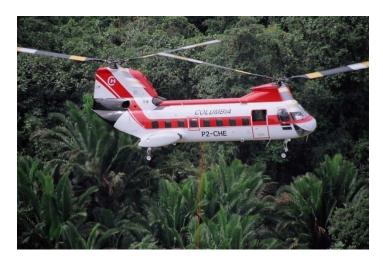

### **CHI Fleet**

- > 14 BV 107 helicopters
- > 7 Boeing 234 helicopters
- ➤ 2 King Air support aircraft
- > Type Certificate
- > Production Certificate

### **Heavy Lift Operations**

**FIREFIGHTING** 

Each aircraft uses a bucket able to reach water sources not available to tanked helicopters.

PETROLEUM EXPLORATION

Both aircraft assist the Petroleum Exploration rigs into rugged, remote areas industry by carrying components of drilling