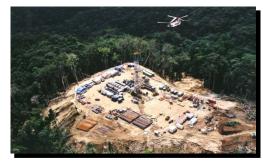

### **Heavy Lift Operations**

**FIREFIGHTING** 

Each aircraft uses a bucket able to reach water sources not available to tanked helicopters.

PETROLEUM EXPLORATION

Both aircraft assist the Petroleum Exploration rigs into rugged, remote areas industry by carrying components of drilling