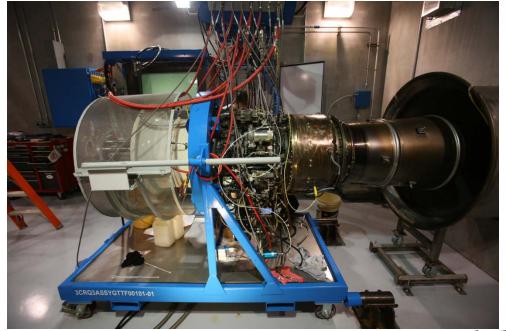

### **Engine Test Cell**

State of the art engine test cell Capable of testing multiple engine lines