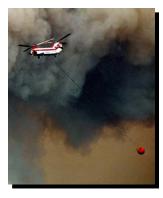

### **Heavy Lift Operations**

**FIREFIGHTING** 

Each aircraft uses a bucket able to reach water sources not available to tanked helicopters.

PETROLEUM EXPLORATION

Both aircraft assist the Petroleum Exploration rigs into rugged, remote areas industry by carrying components of drilling