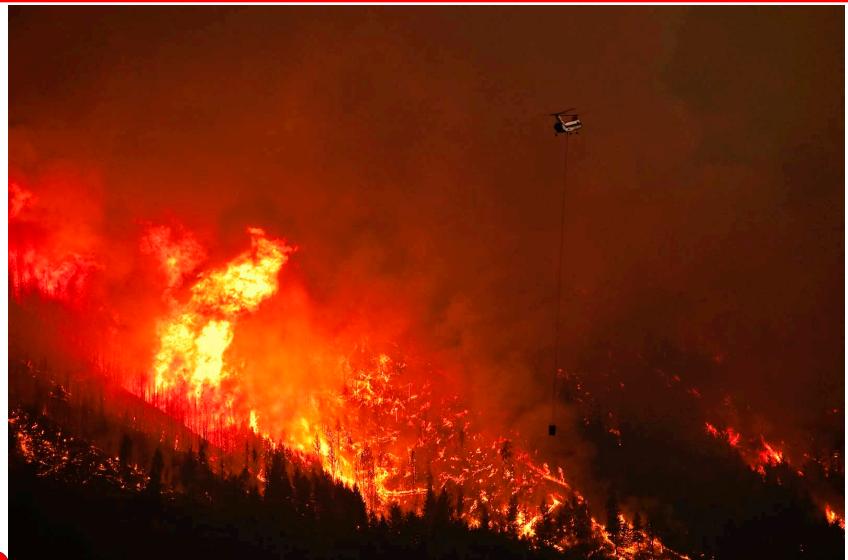

### **Heavy Lift Operations**

**FIREFIGHTING** 

Each aircraft uses a bucket able to reach water sources not available to tanked helicopters.

PETROLEUM EXPLORATION

Both aircraft assist the Petroleum Exploration rigs into rugged, remote areas industry by carrying components of drilling