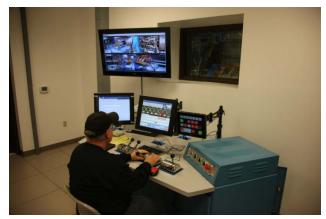

### **Engine Test Cell**

State of the art engine test cell Capable of testing multiple engine lines