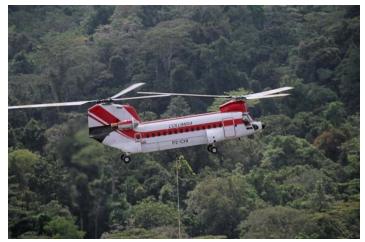

### **CHI Fleet**

- > 14 BV 107 helicopters
- > 7 Boeing 234 helicopters
- ➤ 2 King Air support aircraft
- > Type Certificate
- > Production Certificate

### **Heavy Lift Operations**

**FIREFIGHTING** 

Each aircraft uses a bucket able to reach water sources not available to tanked helicopters.

PETROLEUM EXPLORATION

Both aircraft assist the Petroleum Exploration rigs into rugged, remote areas industry by carrying components of drilling