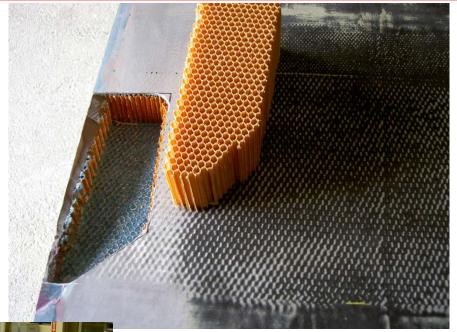

# Major and Minor Structure Repair Capabilities

Metal and Composite Rotor Blade

COLUMBIA @ HELICOPTERS

**Capabilities** 