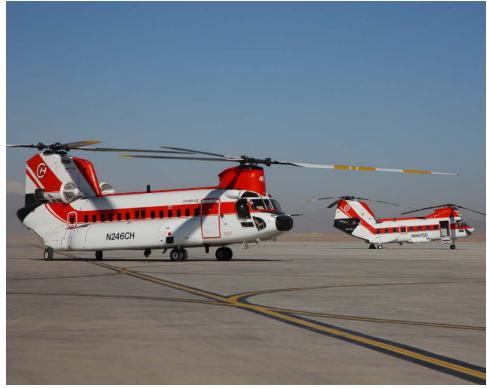

### **Heavy Lift Operations**

**FIREFIGHTING** 

Each aircraft uses a bucket able to reach water sources not available to tanked helicopters.

PETROLEUM EXPLORATION

Both aircraft assist the Petroleum Exploration rigs into rugged, remote areas industry by carrying components of drilling