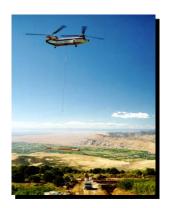

### **Heavy Lift Operations**

**FIREFIGHTING** 

Each aircraft uses a bucket able to reach water sources not available to tanked helicopters.

PETROLEUM EXPLORATION

Both aircraft assist the Petroleum Exploration rigs into rugged, remote areas industry by carrying components of drilling

#### **CONSTRUCTION**

Both aircraft offer lifting capacities to meet many construction requirements