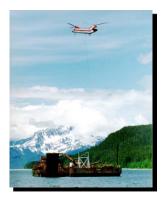

### **Heavy Lift Operations**

**FIREFIGHTING** 

Each aircraft uses a bucket able to reach water sources not available to tanked helicopters.

PETROLEUM EXPLORATION

Both aircraft assist the Petroleum Exploration rigs into rugged, remote areas industry by carrying components of drilling

#### **LOGGING**

Selective Harvest (removing only a portion of the timber) Salvage Logging (removal of dead timber following a fire)

#### **CONSTRUCTION**

Both aircraft offer lifting capacities to meet many construction requirements